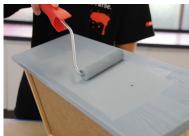

### **Step 2 – Coating**

For the application use a paint-brush or a foam plastic roller. In order to avoid drops or varnish runs, we recommend for coating a horizontal position of the single elements. Start at the borders and go on up to surfaces on the top. To get a uniform result it is necessary to brush finally in direction of the wood fibres. Respect a commode's drying time of five or six hours.