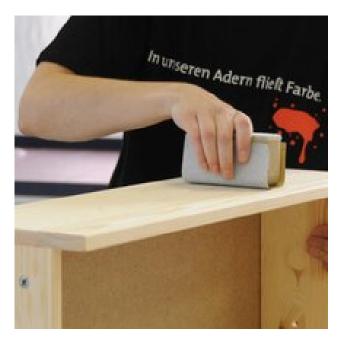

#### Step 1 – Wood sanding

Take out the drawers and remove the handles from the dresser. Before applying the base coat sand all surfaces with grain 240. Remove the wood dust with a brush or a cloth. If you will renovate an old commode you do not have to remove the old coat, it is enough to sand lightly and uniformly.