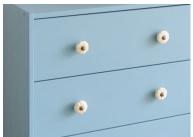

## **Deco-Tip:**

Give your piece of furniture a decorative fine polish and coat the knobs in a different colour. Or: Fix new and artistic knob. That makes your piece furniture unique and distinctive.