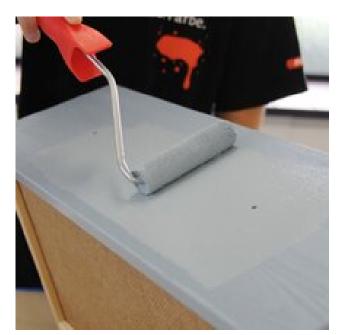

### **Step 2 – Coating**

For the application use a paint-brush or a foam plastic roller. In order to avoid drops or varnish runs, we recommend for coating a horizontal position of the single elements. Start at the borders and go on up to surfaces on the top. To get a uniform result it is necessary to brush finally in direction of the wood fibres. Respect a commode's drying time of five or six hours.