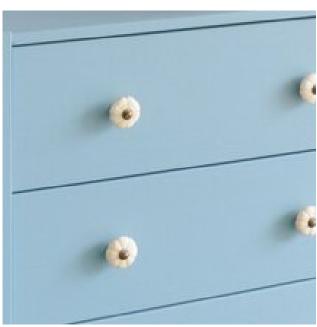

## **Deco-Tip:**

Give your piece of furniture a decorative fine polish and coat the knobs in a different colour. Or: Fix new and artistic knob. That makes your piece furniture unique and distinctive.