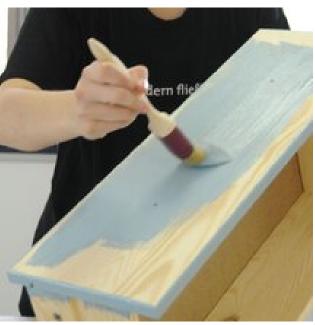

### **Step 2 – Coating**

For the application use a paint-brush or a foam plastic roller. In order to avoid drops or varnish runs, we recommend for coating a horizontal position of the single elements. Start at the borders and go on up to surfaces on the top. To get a uniform result it is necessary to brush finally in direction of the wood fibres. Respect a commode's drying time of five or six hours.