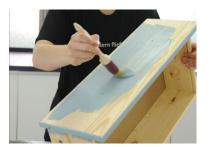

### **Step 2 – Coating**

For the application use a paint-brush or a foam plastic roller. In order to avoid drops or varnish runs, we recommend for coating a horizontal position of the single elements. Start at the borders and go on up to surfaces on the top. To get a uniform result it is necessary to brush finally in direction of the wood fibres. Respect a commode's drying time of five or six hours.