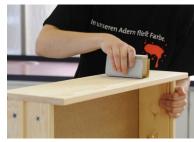

#### Step 1 – Wood sanding

Take out the drawers and remove the handles from the dresser. Before applying the base coat sand all surfaces with grain 240. Remove the wood dust with a brush or a cloth. If you will renovate an old commode you do not have to remove the old coat, it is enough to sand lightly and uniformly.